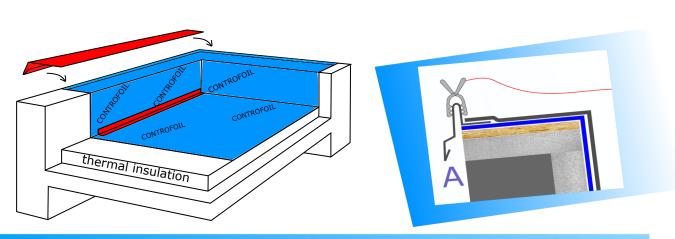

The conductive layer - CONTROFOIL is finished on a horizontal surface of the parapet wall under a PVC coated metal sheet (drip mould) and creates a circumferential anchor point for performing a high voltage testing.