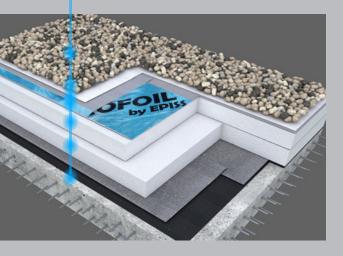

## **Ballasted Flat Roofs, Roof Terraces and Green Roofs**

- Ballast
- Geotextile filter layer
- PVC-P waterproof membrane
- **CONTROFOIL**
- Thermal Insulation
- Vapour Barrier
- Concrete Deck

- Vegetation
- Growth substrate
- Filter and Drainage element
- PVC-P waterproof membrane