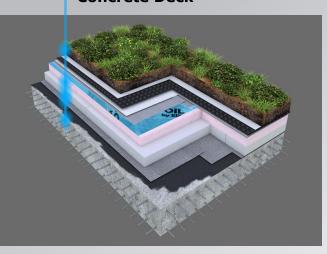

## **Ballasted Flat Roofs, Roof Terraces and Green Roofs**

- Ballast
- Geotextile filter layer
- PVC-P waterproof membrane
- **CONTROFOIL**
- Thermal Insulation
- Vapour Barrier
- Concrete Deck

- Vegetation
- Growth substrate
- Filter and Drainage element
- PVC-P waterproof membrane

## **CONTROFOIL**

- Thermal Insulation
- Vapour Barrier
- Concrete Deck

www.episs.sk/en info@episs.sk

Be sure of tightness before you cover it!

material directly under waterproof membrane. By overlapping at least 50 mm