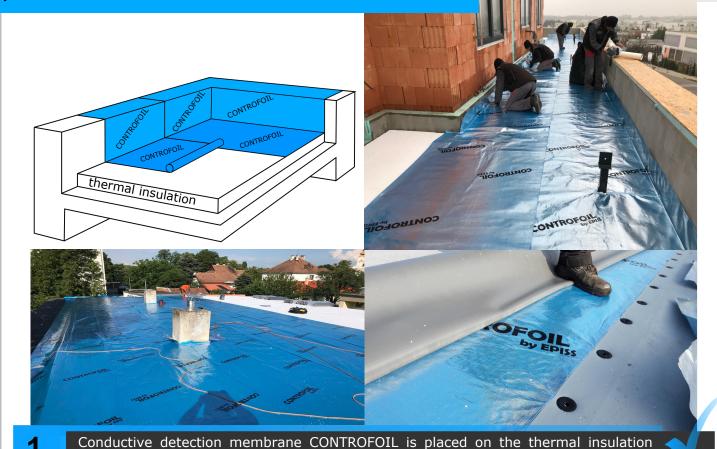

## **CONTROFOIL** conductive detection membrane

Conductive membrane CONTROFOIL is a unique material particularly suited for conventional roof assemblies and detection by high voltage (spark test) detection.

creates a full-surface conductive layer

CONTROFOIL is the best price & easy way to create a conductive layer under the PVC-P waterproof membrane

## **CONTROFOIL**

- Thermal Insulation
- Vapour Barrier
- Concrete Deck

www.episs.sk/en info@episs.sk

Be sure of tightness before you cover it!

material directly under waterproof membrane. By overlapping at least 50 mm