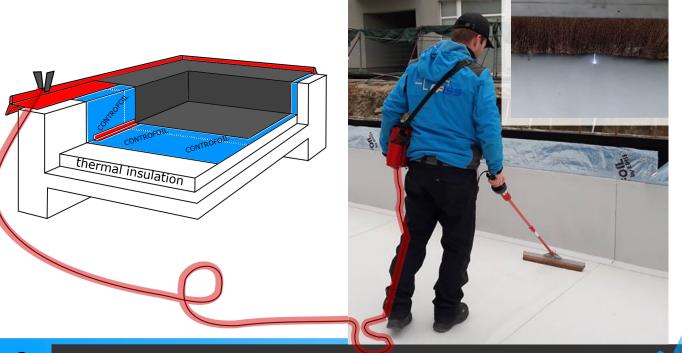

## **CONTROFOIL** conductive detection membrane

Conductive membrane CONTROFOIL is a unique material particularly suited for conventional roof assemblies and detection by high voltage (spark test) detection.

The conductive layer - CONTROFOIL is finished on a horizontal surface of the parapet wall under a PVC coated metal sheet (drip mould) and creates a circumferential anchor point for performing a high voltage testing.